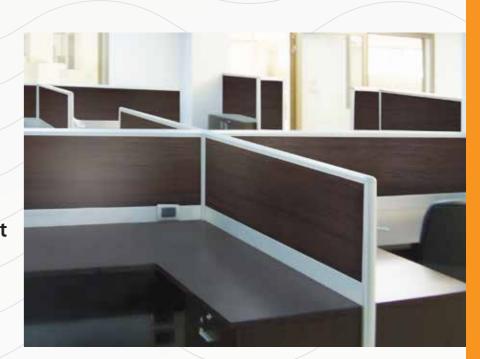

# **WOODEN-FABRIC SYSTEM** Reducing noise inside the office, thanks to the fabric. Multiple colors can be used in a single system.

Electrical extensions within the system to maintain the elegant look of the office.