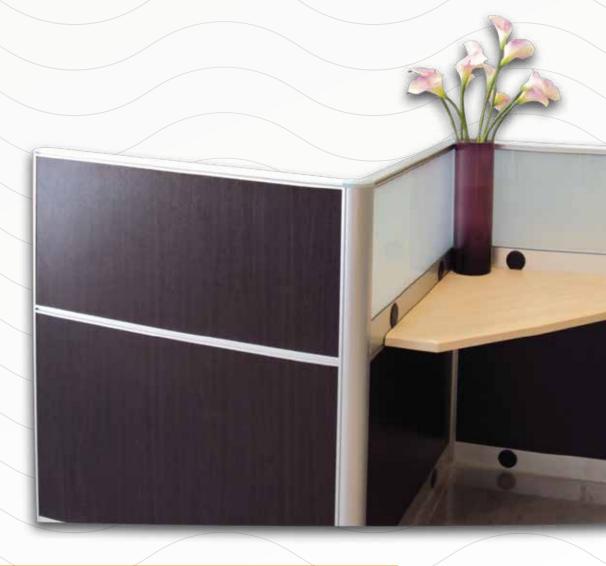

#### **WOODEN-WOODEN SYSTEM**

Various colors of wood that suit interior decorations.