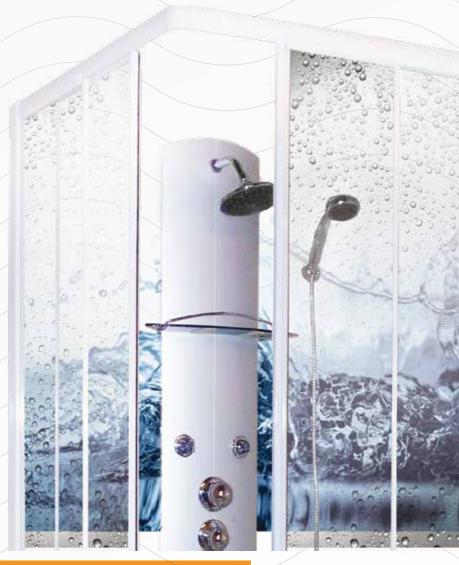

# ALUMINIUM AND POLYSTYRENE SHOWER ENCLOSURES

A variety of high quality innovative designs with polystyrene is available.