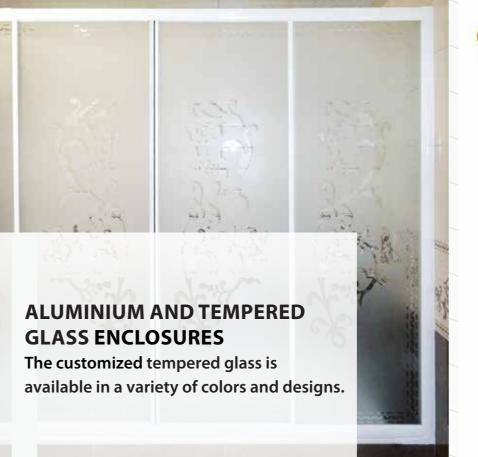

# ALUMINIUM AND POLYSTYRENE SHOWER ENCLOSURES

A variety of high quality innovative designs with polystyrene is available.