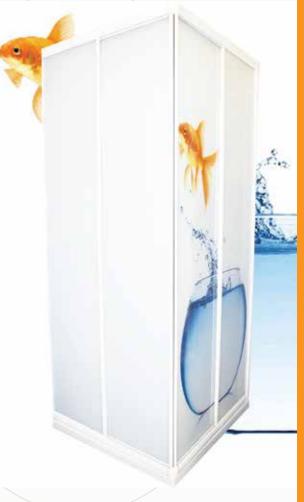

# ALUMINIUM AND POLYSTYRENE SHOWER ENCLOSURES

A variety of high quality innovative designs with polystyrene is available.