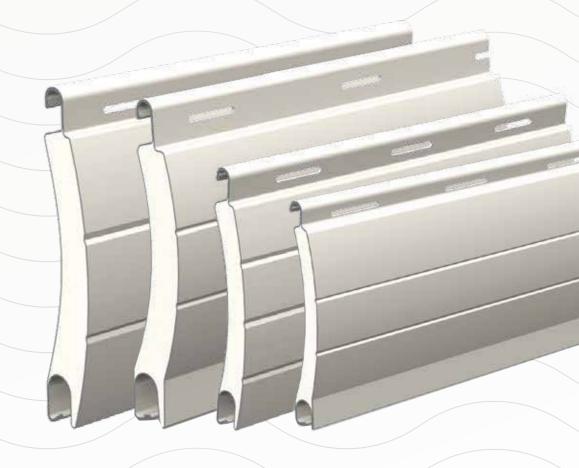

#### THERMAL INSULATION

The polyurethane inside the shutter slats, and the air space between the shutter and the window lead to heat insulation. Thus, energy saving.

You can precisely adjust the rolling shutter to control sunlight or close it entirely for dimming-out.