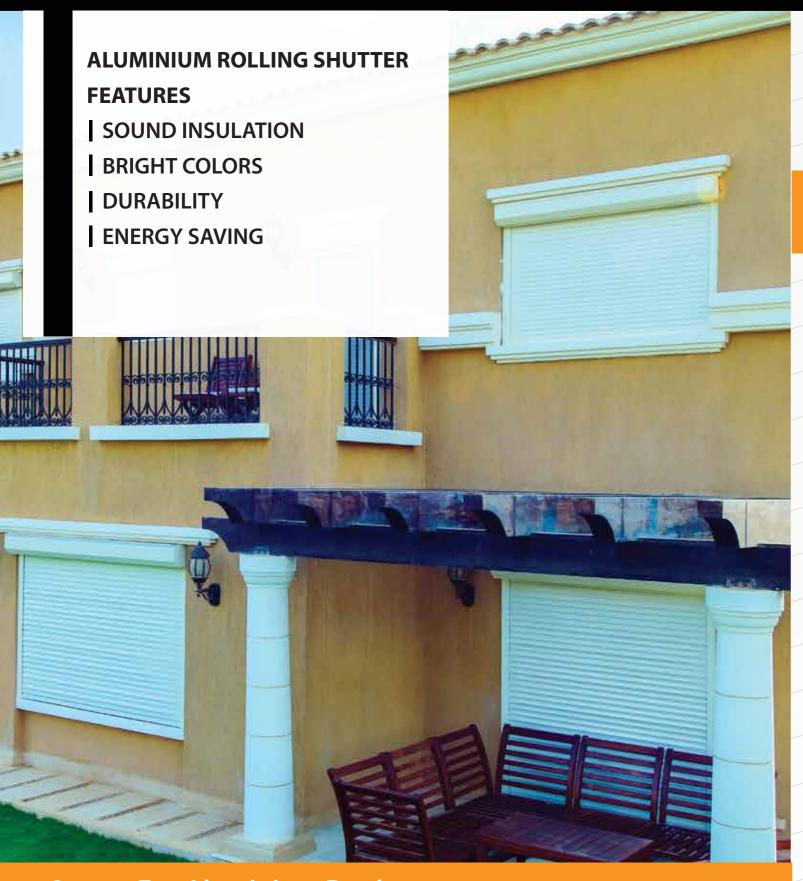

# ALUMINIUM ROLLING SHUTTER

COMFORT, AND PRIVACY

Quality you can trust www.madaregypt.com

### WHY ALUMINIUM?

Aluminium is the perfect metal to use in decoration and building materials that are exposed to weather factors at all times.

Constructions made of aluminium are firm, and strong.

The anti-rust, anti-erosion nature of aluminium makes it ideal for use in high-moisture areas.

## EXCELLENT WEATHER PROTECTION

Aluminium rolling shutters offer the ultimate protection from dust, dirt, rain, and sunrays to keep your room comfortably shaded, and protect your furniture and carpets from the damaging effect of the sun's ultraviolet rays.