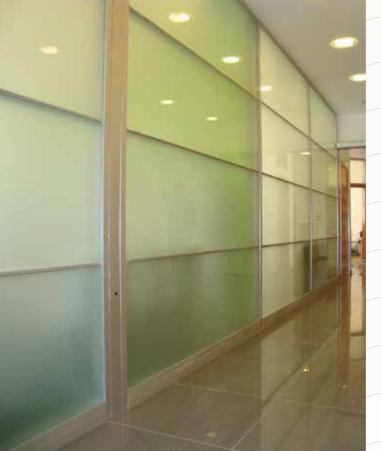

#### **GLASS SYSTEM**

Glass gives your office an elegant look and creates an open and bright environment.

Ability of add inscriptions patterns or drawings that express the company's identity and fit the interior decorations.