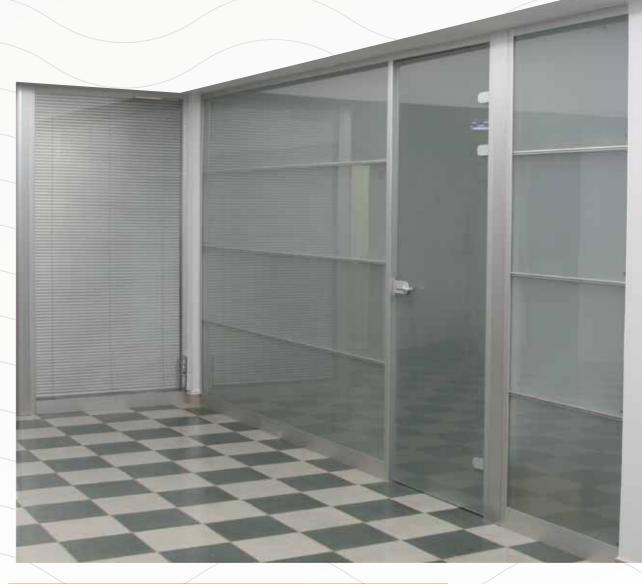

# GLASS SYSTEM WITH CURTAINS

Privacy maintaining.

I Easy to install.

| Easy to clean.

#### **GLASS SYSTEM**

Glass gives your office an elegant look and creates an open and bright environment.

Ability of add inscriptions patterns or drawings that express the company's identity and fit the interior decorations.