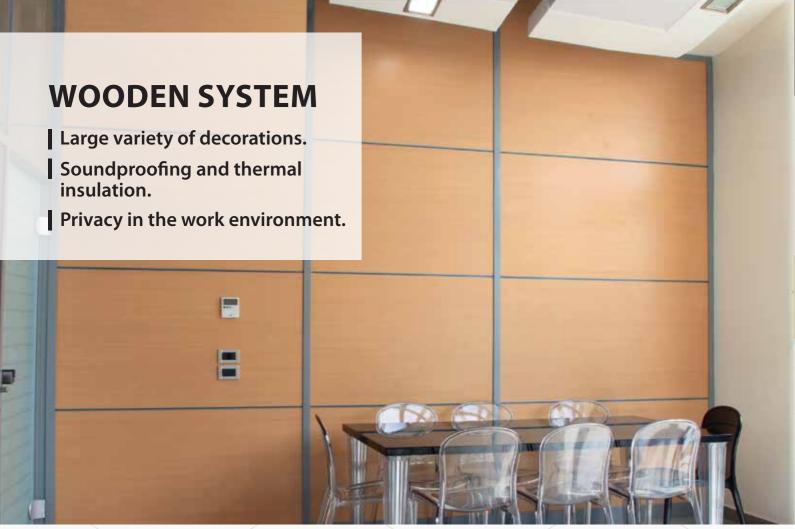

# WOODEN AND FABRIC SYSTEM

Green is comfort and calm, white is freedom and openness, yellow is activity and optimism, and red is activity and ambitions. These colors enrich your work environment. you can combine the colors you like to match your work style and create a unique atmosphere to achieve your work.

You can use more than one system in your partitions to adapt to your needs.